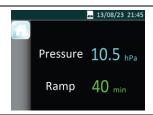

#### 3. Adjusting Device Settings

A. After the device is connected to power, its screen displays the Main Interface shown in the figure below.

B. From the Main Interface shown above, press and hold **the Ramp Button**  $\triangle$  for three seconds. The screen displays the Initial Setup Interface, as shown in the figure below.