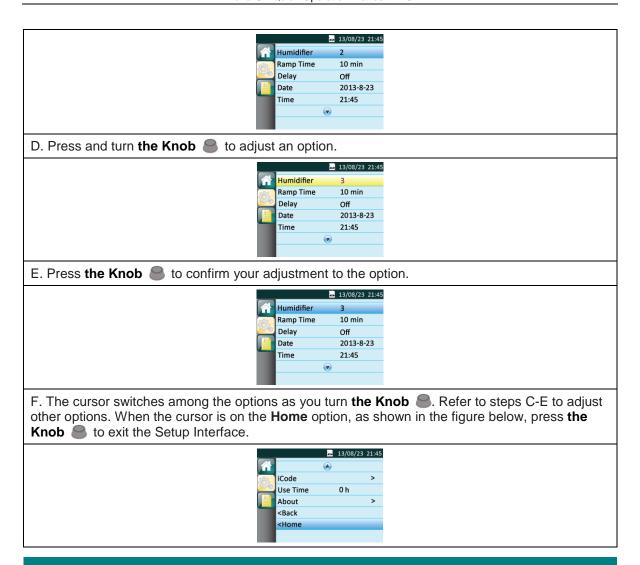

able the Ramp feature

### 2. Setting up the Device



- A. Connect one end of the tube to the assembled mask.
- B. Connect the other end of the tube securely to the air outlet of the device, as shown in the figure above.
- C. Connect the power adapter to the DC inlet of the device.
- D. Connect the power cord to the power adapter.
- E. Plug the power cord into the power outlet.

#### 3. Adjusting Device Settings

A. After the device is connected to power, its screen displays the Main Interface shown in the figure below.



B. From the Main Interface shown above, press and hold **the Ramp Button**  $\triangle$  for three seconds. The screen displays the Initial Setup Interface, as shown in the figure below.



C. Press the Knob to access the Setup Interface, as shown in the figure below.



## 4. Starting Treatment

After you finish adjusting device settings and return to the Main Interface, press **the Knob** to start treatment.