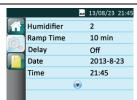

#### 3. Adjusting Device Settings

A. After the device is connected to power, its screen displays the Main Interface shown in the figure below.

B. From the Main Interface shown above, press and hold **the Ramp Button**  $\triangle$  for three seconds. The screen displays the Initial Setup Interface, as shown in the figure below.