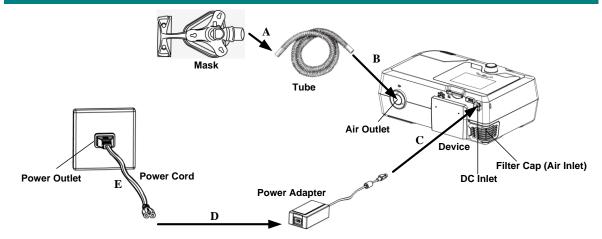

### 2. Setting up the Device

- A. Connect one end of the tube to the assembled mask.
- B. Connect the other end of the tube securely to the air outlet of the device, as shown in the figure above.
- C. Connect the power adapter to the DC inlet of the device.
- D. Connect the power cord to the power adapter.
- E. Plug the power cord into the power outlet.