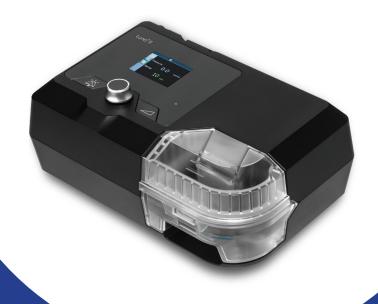

Luna II CPAP Luna II Auto CPAP

- Full Color LED Display
- Single dial menu access
- Up to 60-minute Ramp time for patient comfort
- Simple, easy to use interface
- Reslex<sup>™</sup> Exhalation Relief

## Luna II PAP Devices

- **LG2000** Luna II CPAP Device
- **LG2A200** Luna II APAP Device