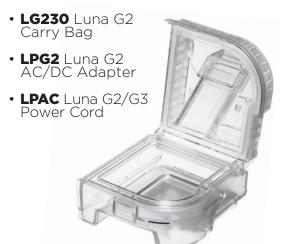

## **Luna II Replacement Parts**

- **LG24510** Luna G2 Replacement Water Chamber
- **3BCL1000** 3B ComfortLine Heated Tubing Kit with Power Supply
- **3BCL1010** 3B ComfortLine Replacement Heated Tubing
- **UN100** 3B Ultra Noir Standard CPAP Hose (Non Heated)
- **LG1020** Luna G2 Disposable Filter 2 per bag, 3 bags per box (6 total) (White)
- **L8008BX** Luna G2 Reusable Filter - 12 filters (Black)