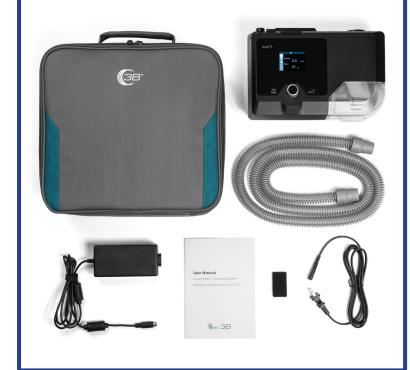

## Luna II PAP Devices

- **LG2000** Luna II CPAP Device
- **LG2A200** Luna II APAP Device